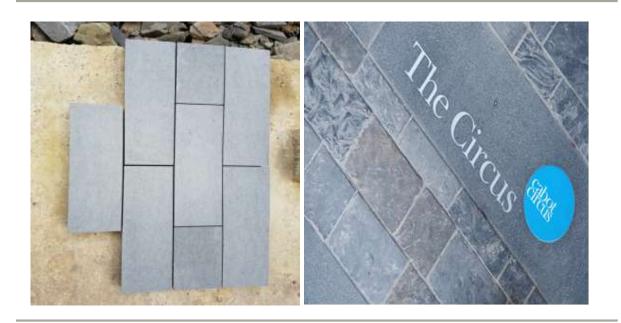

#### DESCRIPTION

Appearance: Fine grained pennant sandstone

Blue grey in colour.

Finish: Sawn, Honed or Flamed

Geological Type: From the Rhondda Beds of the Pennant series of Carboniferous Sandstones

Quarry of Origin: Gwrhyd Quarry

### APPLICATION

Commercial, Public area's and high status residential landscaping projects. Our Diamond Sawn Paving comes in a range of widths, thickness and finishes. Fine tolerances for the most demanding applications. This dense paving from the deepest quarry beds exceeds all expectations for class 6 use (HGV on regular basis) Local Authorities specify our Commercial Paving for town centre projects together with matching kerbs and setts in Sawn or Flamed finish.

### PHYSICAL PROPERTIES

Work Dimensions Diamond Sawn 6 sides x random lengths 200mm < 900mm x

50mm, 63mm & 75mm thickness

Widths Standard widths 300mm, 400mm, 450mm, 500mm, other widths are

available, please contact the office for details.